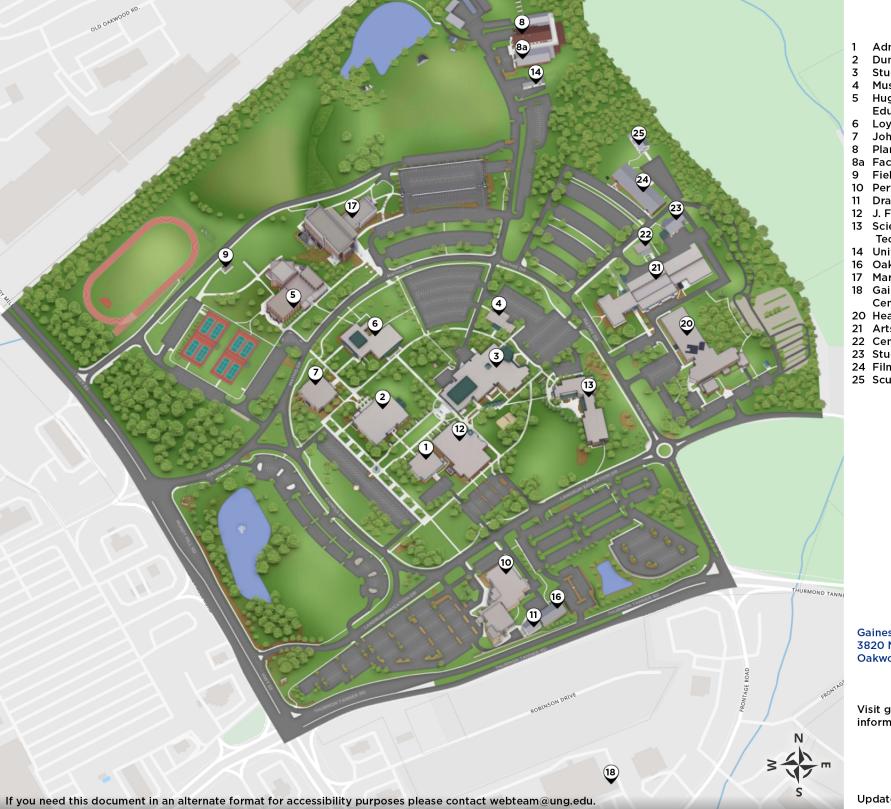

- Administration
- **Dunlap-Mathis**
- Student Center
- Music
- Hugh Mills Physical **Education Center**
- Loyd Strickland Academic
- John Harison Hosch Library
- **Plant Operations**
- Facilities
- Field House
- 10 Performing Arts Center
- Drama Storage
- 12 J. Foster Watkins Academic 13 Science, Engineering &
- Technology 14 University Police
- 16 Oakwood Building
- 17 Martha T. Nesbitt Academic 18 Gainesville Campus Testing
- Center 20 Health Sciences
- 21 Arts & Technology
- 22 Central Plant
- 23 Student Health
- 24 Film & Digital Media
- 25 Sculpture Building

Gainesville Campus 3820 Mundy Mill Rd. Oakwood, GA 30566

Visit go.ung.edu/map for more information.

Updated September 28, 2021

# UNIVERSITY of NORTH GEORGIA"

# **1** Administration

- Academic Affairs
- Bursar Office
- Complete College Georgia
- Comptroller Office
- Faculty Records
- Honors Programs
- Human Resources
- University Relations
- Vice President

# 2 Dunlap-Mathis

- Art
- Center for Teacher, Learning, and Leadership (CTLL)
- Director for Veteran and Adult Learners
- Military Resource Center
- Student Accessibility Services

# 3 Student Center

- Academic Advising
- Admissions
- Adult Learners Resource Center
- Book Store
- Career Services
- Financial Aid
- Food Services
- Game Room & Cybercafe
- Imaging Center
- Registrar's Office
- Robinson Ballroom
- Student Affairs
- Student Counseling
- Student Involvement
- Student Money Management
- The Nest Student Printing Services

# 4 Music

- Classrooms
- Faculty Offices

#### 5 Hugh Mills Physical

- Basketball Gym
- Education Center
- Pool
- Weight Room

### 6 Loyd Strickland Academic

- Classrooms
- Computer Labs
- Some Faculty Offices

#### 7 John Harrison Hosch Library

8 Plant Operations

#### 8a Facilities

9 Field House

### 10 Performing Arts Center

- Ed Cabell Theatre
- Roy Moore Art Gallery

## 11 Drama Storage

# 12 J. Foster Watkins Academic

- IT Help Desk
- ACTT Center

#### 13 Science, Engineering, and Technology

14 University Police

# 16 Oakwood Building

Faculty and Staff Offices

#### 17 Martha T. Nesbitt Academic

- Classrooms
- Coffee Shop
- Computer Lab
- ESL Lab
- Foreign Language Lab
- Learning Support
- Writing Center

#### **18 Gainesville Campus Testing Center**

#### 20 Health Sciences

- Card Services
- Classrooms
- Parking Services

#### 21 Arts & Technology

- Classrooms
- IESA
- Professional & Continuing Education
- Visual Arts

# 22 Central Plant

# 23 Student Health

- 24 Film & Digital Media
- 25 Sculpture Building